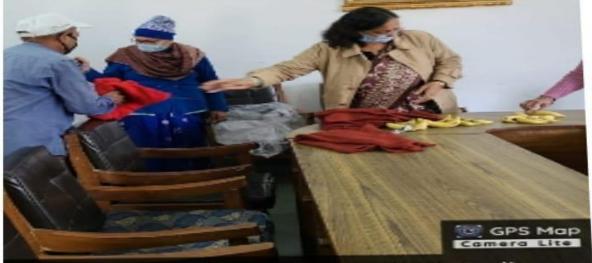

#### **DISTRIBUTION OF WOOLEN ON 01.01.2022**

Bhopal, Madhya Pradesh 462021, India

137, BHEL, Bhopal, Madhya Pradesh 462021, Inc Latitude Longitude 77.4452455° 23.22716212° Altitude 428.56 meters Local 01:05:35 PM GMT 07:35:35 AM Saturday, 01-01-2022